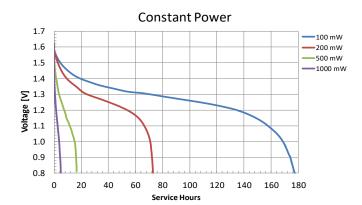

#### **OPERATING & STORAGE CONDITIONS**

Operating temperature range

-20°C to 54°C (-4°F to 130°F)

Recommended Storage (storage area should be clean, cool, dry and ventilated)

5°C to 30°C (41°F to 86° F)

Zehnder Batterien AG Gewerbestrasse 3 | 5037 Muhen | Schweiz +41 62 737 66 10 | zehnder@zehnder-batterien.ch www.zehnder-batterien.ch Delivered capacity is dependent on the applied load, operating temperature and cut-off voltage. Please refer to the charts and discharge data shown for examples of the energy/service life that the battery will provide for various load conditions.

#### TYPICAL PERFORMANCE

Zehnder Batterien AG Gewerbestrasse 3 | 5037 Muhen | Schweiz +41 62 737 66 10 | zehnder@zehnder-batterien.ch www.zehnder-batterien.ch Delivered capacity is dependent on the applied load, operating temperature and cut-off voltage. Please refer to the charts and discharge data shown for examples of the energy/service life that the battery will provide for various load conditions.