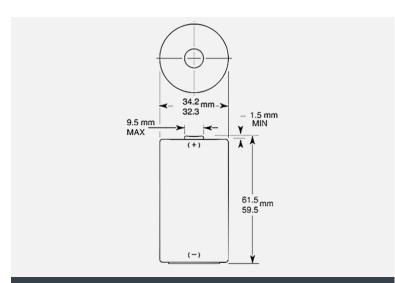

# ALKALINE-MANGANESE DIOXIDE BATTERY



Size: D (LR20) PC1300



## Dimensions shown are IEC standards

# KEY FEATURES

- Reliable Performance
- Excellent resistance to corrosion
- Designed to meet all major quality, safety and environmental standards:
  - o Safety: IEC 60086-5
  - ANSI C 18.1M, Part-2
  - o EU Battery Directive
  - Quality: ISO 14001 and 9001, Duracell World Class Continuous Improvement Program

#### TYPICAL APPLICATIONS

- Security Keypads
- Sensors
- Flushometers

### **ELECTRICAL CHARACTERISTICS**

Nominal capacity (25 Ω Cont., .8V cut-off)

15,476 mAh

Typical Voltage (at + 20 °C)

1.5 V

AC Impedance @ 1kHz

136 mΩ

#### PHYSICAL CHARACTERISTICS

Typical weight

139.0 g (4.9 oz)

Typical volume

56.4 cm<sup>3</sup> (3.4 in<sup>3</sup>)

Terminals

Flat

#### **OPERATING & STORAGE CONDITIONS**

Operating temperature range

-20°C