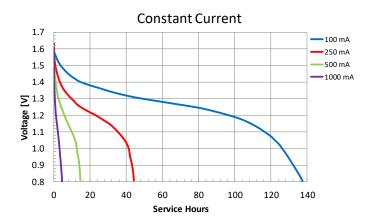

#### TYPICAL PERFORMANCE

Zehnder Batterien AG Gewerbestrasse 3 | 5037 Muhen | Schweiz +41 62 737 66 10 | zehnder@zehnder-batterien.ch www.zehnder-batterien.ch Delivered capacity is dependent on the applied load, operating temperature and cut-off voltage. Please refer to the charts and discharge data shown for examples of the energy/service life that the battery will provide for various load conditions.

#### **OPERATING & STORAGE CONDITIONS**

Operating temperature range

-20°C to 54°C (-4°F to 130°F)

Recommended Storage (storage area should be clean, cool, dry and ventilated)

5°C to 30°C (41°F to 86° F)

Zehnder Batterien AG Gewerbestrasse 3 | 5037 Muhen | Schweiz +41 62 737 66 10 | zehnder@zehnder-batterien.ch www.zehnder-batterien.ch Delivered capacity is dependent on the applied load, operating temperature and cut-off voltage. Please refer to the charts and discharge data shown for examples of the energy/service life that the battery will provide for various load conditions.