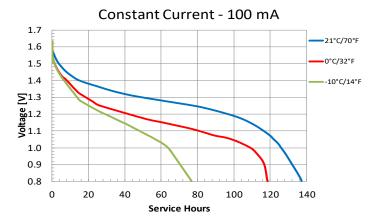

#### **OPERATING & STORAGE CONDITIONS**

Operating temperature range

-20°C to 54°C (-4°F to 130°F)

Recommended Storage (storage area should be clean, cool, dry and ventilated)

5°C to 30°C (41°F to 86° F)

Zehnder Batterien AG Gewerbestrasse 3 | 5037 Muhen | Schweiz +41 62 737 66 10 | zehnder@zehnder-batterien.ch www.zehnder-batterien.ch Delivered capacity is dependent on the applied load, operating temperature and cut-off voltage. Please refer to the charts and discharge data shown for examples of the energy/service life that the battery will provide for various load conditions.

#### TYPICAL PERFORMANCE

Zehnder Batterien AG Gewerbestrasse 3 | 5037 Muhen | Schweiz +41 62 737 66 10 | zehnder@zehnder-batterien.ch www.zehnder-batterien.ch Delivered capacity is dependent on the applied load, operating temperature and cut-off voltage. Please refer to the charts and discharge data shown for examples of the energy/service life that the battery will provide for various load conditions.